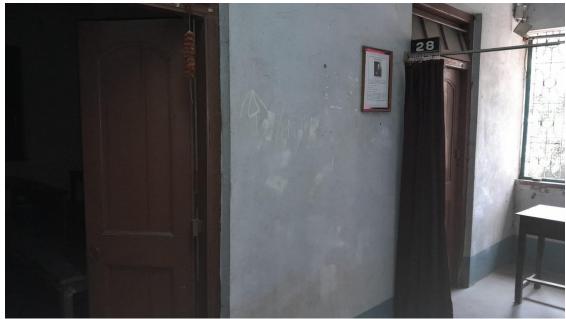

## 4.1.3 – Number of classrooms and seminar halls with ICT- enabled facilities such as smart class, LMS, etc.

The institute has 02(two) classrooms and seminar halls (01(one) classroom [Room Number - 28] and 01(one) seminar hall [Room Number - 48]) with ICT – enabled facilities such as smart class, LMS, etc.

As GeoTag was not used during that session, some photographs of the respective rooms without GeoTag are attached here.

## ICT – enabled classroom (Room No. – 28)

Principel Rabindra Mahavidyalaya Champadanga Hooghly

Principal
Rabindra Mahavidyalaya
Champadanga-Hooghly

 $ICT-enabled\ classroom\ (Room\ No.-48)$ 