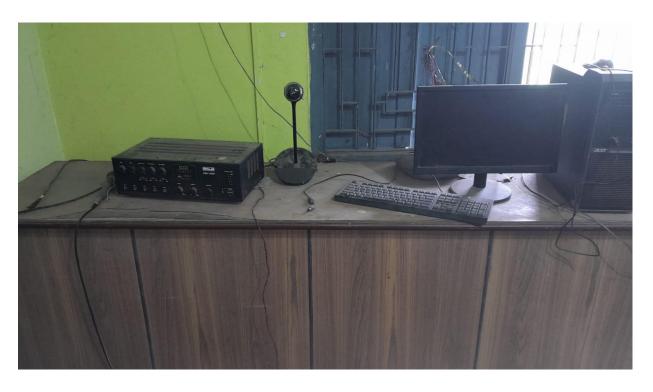

## 4.1.3 – Number of classrooms and seminar halls with ICT- enabled facilities such as smart class, LMS, etc.

The institute has 02(two) classrooms and seminar halls (01(one) classroom [Room Number - 28] and 01(one) seminar hall [Room Number - 48]) with ICT – enabled facilities such as smart class, LMS, etc.

## ICT – enabled classroom (Room No. – 28)

Principel Rabindra Mahavidyalaya Champadanga Hooghly

Principal
Rabindra Mahavidyalaya
Champadanga-Hooghly

 $ICT-enabled\ classroom\ (Room\ No.-48)$ 