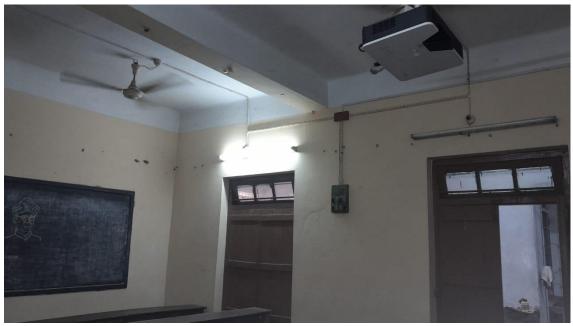

## 4.1.3 – Number of classrooms and seminar halls with ICT- enabled facilities such as smart class, LMS, etc.

The institute has 02(two) classrooms and seminar halls (01(one) classroom [Room Number - 28] and 01(one) seminar hall [Room Number - 48]) with ICT – enabled facilities such as smart class, LMS, etc.

## ICT – enabled classroom (Room No. – 28)

Principel Rabindra Mahavidyalaya Champadanga Hooghly

Principal
Rabindra Mahavidyalaya
Champadanga-Hooghly

 $ICT-enabled\ classroom\ (Room\ No.-48)$ 