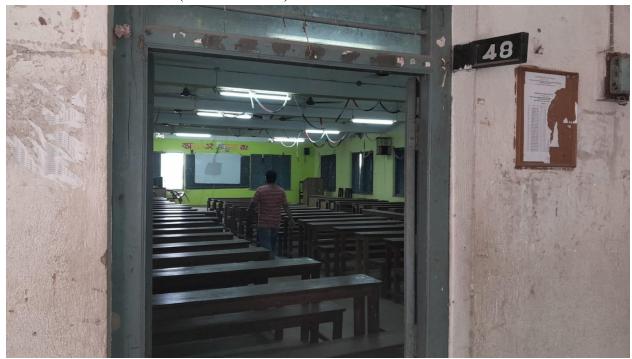

## 4.1.3 – Number of classrooms and seminar halls with ICT- enabled facilities such as smart class, LMS, etc.

The institute has 02(two) classrooms and seminar halls (01(one) classroom [Room Number - 28] and 01(one) seminar hall [Room Number - 48]) with ICT – enabled facilities such as smart class, LMS, etc.

## ICT – enabled classroom (Room No. – 28)

Principel Rabindra Mahavidyalaya Champadanga Hooghly

Principal
Rabindra Mahavidyalaya
Champadanga-Hooghly

 $ICT-enabled\ classroom\ (Room\ No.-48)$ 