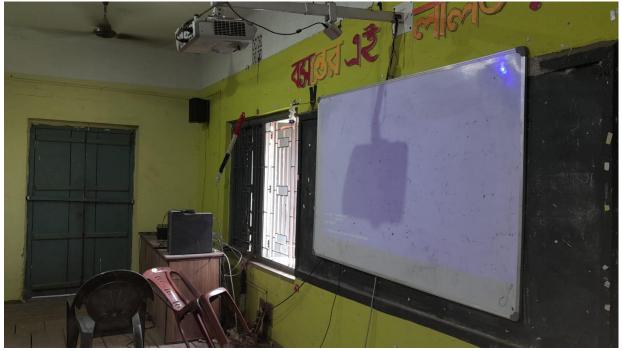

## 4.1.3 – Number of classrooms and seminar halls with ICT- enabled facilities such as smart class, LMS, etc.

The institute has 02(two) classrooms and seminar halls (01(one) classroom [Room Number - 28] and 01(one) seminar hall [Room Number - 48]) with ICT – enabled facilities such as smart class, LMS, etc.

## ICT – enabled classroom (Room No. – 28)

Principel Rabindra Mahavidyalaya Champadanga Hooghly

Principal
Rabindra Mahavidyalaya
Champadanga-Hooghly

 $ICT-enabled\ classroom\ (Room\ No.-48)$ 