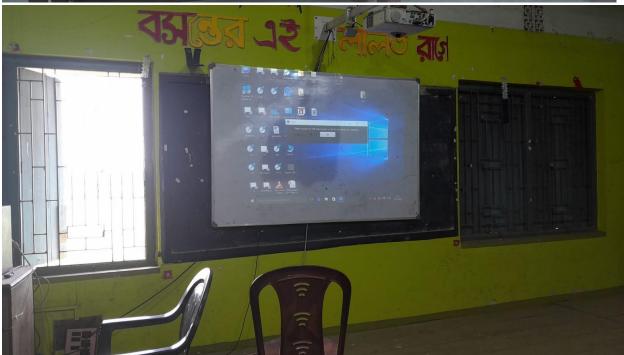

## 4.1.3 – Number of classrooms and seminar halls with ICT- enabled facilities such as smart class, LMS, etc.

The institute has 02(two) classrooms and seminar halls (01(one) classroom [Room Number - 28] and 01(one) seminar hall [Room Number - 48]) with ICT – enabled facilities such as smart class, LMS, etc.

## ICT – enabled classroom (Room No. – 28)

Principel Rabindra Mahavidyalaya Champadanga Hooghly

Principal
Rabindra Mahavidyalaya
Champadanga-Hooghly

 $ICT-enabled\ classroom\ (Room\ No.-48)$ 