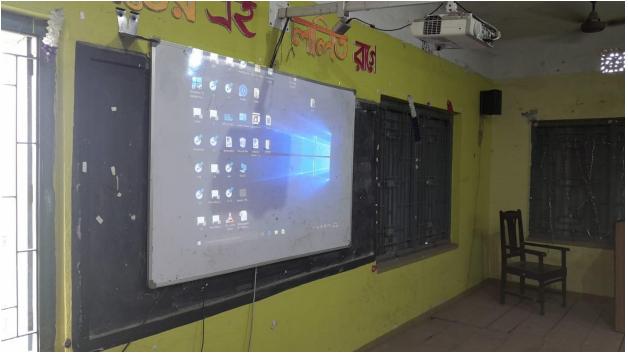

## 4.1.3 – Number of classrooms and seminar halls with ICT- enabled facilities such as smart class, LMS, etc.

The institute has 02(two) classrooms and seminar halls (01(one) classroom [Room Number - 28] and 01(one) seminar hall [Room Number - 48]) with ICT – enabled facilities such as smart class, LMS, etc.

As GeoTag was not used during that session, some photographs of the respective rooms without GeoTag are attached here.

## ICT – enabled classroom (Room No. – 28)

Principel Rabindra Mahavidyalaya Champadanga Hooghly

Principal
Rabindra Mahavidyalaya
Champadanga-Hooghly

 $ICT-enabled\ classroom\ (Room\ No.-48)$ 