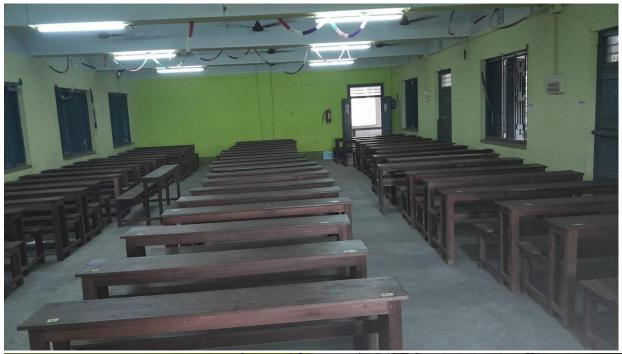

## 4.1.3 – Number of classrooms and seminar halls with ICT- enabled facilities such as smart class, LMS, etc.

The institute has 02(two) classrooms and seminar halls (01(one) classroom [Room Number - 28] and 01(one) seminar hall [Room Number - 48]) with ICT – enabled facilities such as smart class, LMS, etc.

As GeoTag was not used during that session, some photographs of the respective rooms without GeoTag are attached here.

## ICT – enabled classroom (Room No. – 28)

Principel Rabindra Mahavidyalaya Champadanga Hooghly

Principal
Rabindra Mahavidyalaya
Champadanga-Hooghly

 $ICT-enabled\ classroom\ (Room\ No.-48)$ 